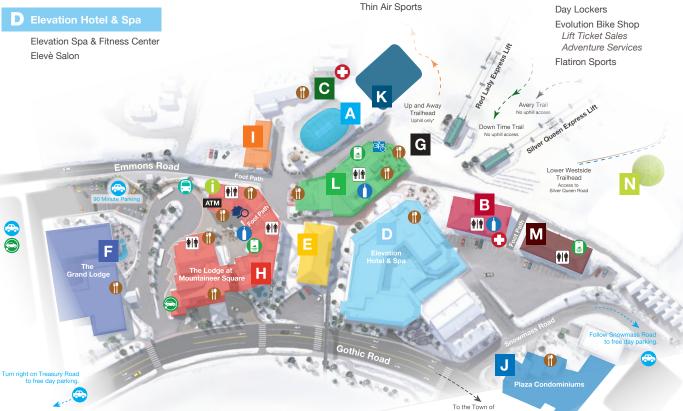

# **Summer Base Area Map**

Whetstone Building

Mountain Adventures

Zipline Meeting Area

Coke Zero® Gravity

Camp CB

Nursery

BagJump

**Ticket Sales** 

**Rental & Demos** 

#### Adventure Park

POWERADE® Bungy Trampolines Flying Gopher Mini-Golf Rock Climbing Pinnacle Tin Cup Mining Co. Trailhead Treehouse

## **Axtel Building**

Gunnison Valley Health Mountain Clinic Administration Offices

## Crested Mountain Village

#### **Emmons Building**

Crested Butte Vacations Group Sales & Wedding Planning

## **Grand Lodge**

Logo'd Shop WoodStone Grille Wildflower Spa

## **Red Lady Stage**

### Lodge at Mountaineer Square

Adventure Center: Lift Ticket & Pass Sales Elevation Imaging -Photos & Portraits Lost & Found

Alpenglow Art Gallery Bank of the West - ATM Christy Sports

Conference Center Crested Butte Resort Real Estate

Jefe's Mexican Eatery

Summit Travel Concierge

The Coffee Lab The Divvv

#### **Outpost**

Under Construction -Future Home of the Adaptive Sports Center

# Plaza Condominiums

#### Mountain Bike Pump **Track & Practice Area**

### Treasury Center Day Lodge

Adaptive Sports Center Butte 66 Roadhouse Bar & Grille **CB Mountain Outfitters** Coal Breaker Coffee Co.

> Dining **Transit Center**

> > FREE Town Shuttle to Town and Mt. Crested Butte Condos

Visitor Information

ATM ATM

Real Estate Sales Office

**Parking** 

**Electric Car Charger** 

Restroom

Water Refill

First Aid & Medical Clinics